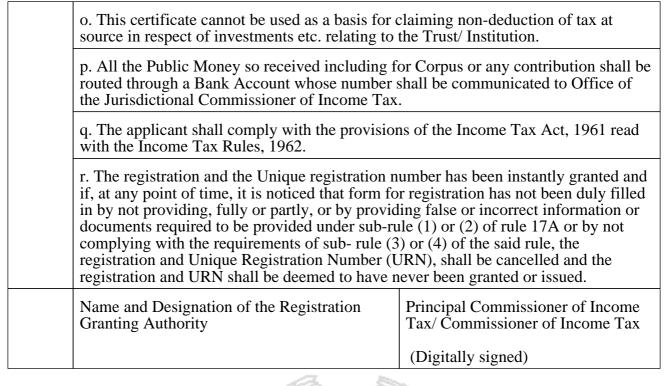

k. The registered office or the principal place of activity of the applicant should not be transferred outside the jurisdiction of Jurisdictional Commissioner of Income Tax except with the prior approval.

1. No asset shall be transferred without the knowledge of Jurisdictional Commissioner of Income Tax to anyone, including to any Trust/ Society/ Non Profit Company etc.

m. The registration so granted is liable to be cancelled at any point of time if the registering authority is satisfied that activities of the Trust/ Institution/ Non Profit Company are not genuine or are not being carried out in accordance with the objects of the Trust/ Institution/ Non Profit Company.

n. If it is found later on that the registration has been obtained fraudulently by misrepresentation or suppression of any fact, the registration so granted is liable to be cancelled as per the provision u/s section 12AB(4) of the Act.